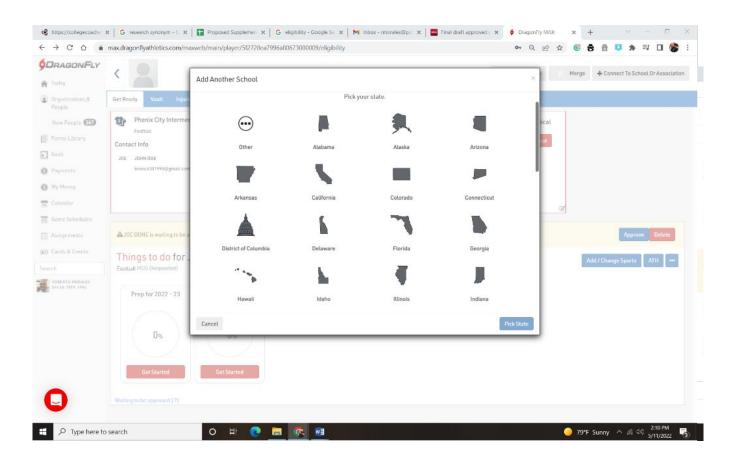

- Download the <u>DragonFly MAX app</u> from the App Store or Google Play.
- Tap 'Get Started' and 'Sign Up for Free' then follow the prompts to create your Parent account with your own email address. Note: please do not create an account with your child's name or contact information you will get the chance to add your child soon!
- Verify your account with the verification ID sent to your email address.
- Tap 'Connect to your school' to select 'Parent' as your role and search for your child's school.
- After selecting your child's school, tap 'Join' to request access. An administrator at your school will approve your request.
- Tap 'Set up your children' and follow the prompts to add your kid(s) and fill out their participation forms.